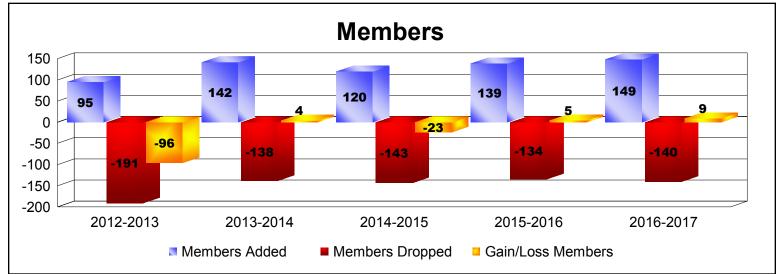

District 4 C1 As of June 2017 Cumulative

| Year      | New<br>Clubs | Dropped<br>Clubs | Gain/<br>Loss<br>Clubs | New<br>Members | Charter<br>Members | Reinstate<br>Members | Transfer<br>Members | Total<br>Member<br>Added | Total<br>Members<br>Dropped | Gain/<br>Loss<br>Members |
|-----------|--------------|------------------|------------------------|----------------|--------------------|----------------------|---------------------|--------------------------|-----------------------------|--------------------------|
| 2012-2013 | 0            | -3               | -3                     | 79             | 3                  | 9                    | 4                   | 95                       | -191                        | -96                      |
| 2013-2014 | 0            | -1               | -1                     | 117            | 5                  | 11                   | 9                   | 142                      | -138                        | 4                        |
| 2014-2015 | 0            | 0                | 0                      | 103            | 3                  | 8                    | 6                   | 120                      | -143                        | -23                      |
| 2015-2016 | 0            | 0                | 0                      | 123            | 0                  | 7                    | 9                   | 139                      | -134                        | 5                        |
| 2016-2017 | 1            | -1               | 0                      | 108            | 22                 | 15                   | 4                   | 149                      | -140                        | 9                        |
| Average   | 0            | -1               | -1                     | 106            | 7                  | 10                   | 6                   | 129                      | -149                        | -20                      |