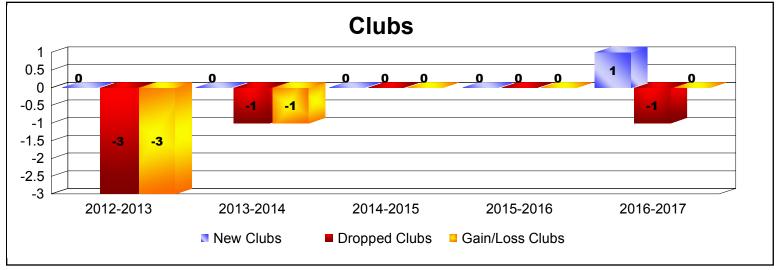

District 4 C1 As of June 2017 Cumulative

| Year      | New<br>Clubs | Dropped<br>Clubs | Gain/<br>Loss<br>Clubs | New<br>Members | Charter<br>Members | Reinstate<br>Members | Transfer<br>Members | Total<br>Member<br>Added | Total<br>Members<br>Dropped | Gain/<br>Loss<br>Members |
|-----------|--------------|------------------|------------------------|----------------|--------------------|----------------------|---------------------|--------------------------|-----------------------------|--------------------------|
| 2012-2013 | 0            | -3               | -3                     | 79             | 3                  | 9                    | 4                   | 95                       | -191                        | -96                      |
| 2013-2014 | 0            | -1               | -1                     | 117            | 5                  | 11                   | 9                   | 142                      | -138                        | 4                        |
| 2014-2015 | 0            | 0                | 0                      | 103            | 3                  | 8                    | 6                   | 120                      | -143                        | -23                      |
| 2015-2016 | 0            | 0                | 0                      | 123            | 0                  | 7                    | 9                   | 139                      | -134                        | 5                        |
| 2016-2017 | 1            | -1               | 0                      | 108            | 22                 | 15                   | 4                   | 149                      | -140                        | 9                        |
| Average   | 0            | -1               | -1                     | 106            | 7                  | 10                   | 6                   | 129                      | -149                        | -20                      |